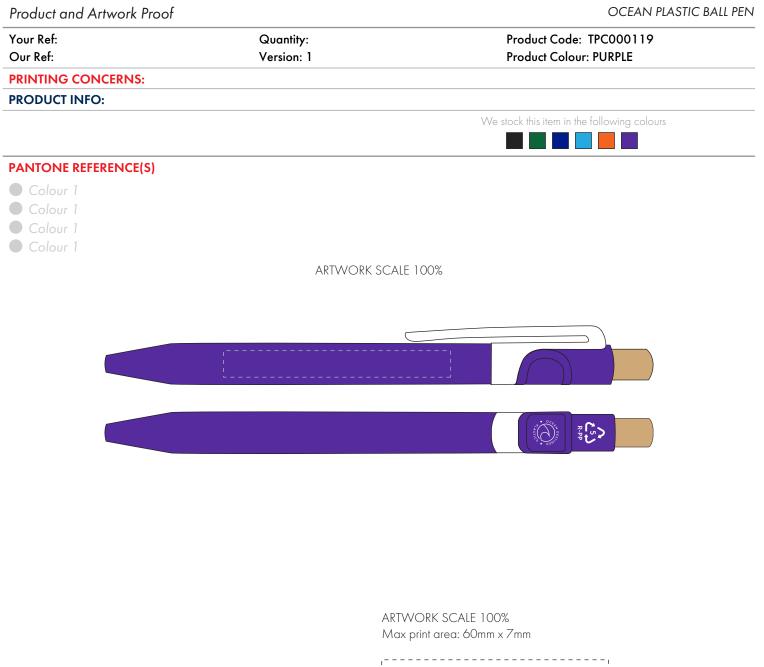

Product Image for visualisation - colours may vary

| , <del>-</del> | - |   |   |   |   |   |   |   |   |   |   |   |   |   |   |   |   |   |   |   |   |   |   |   | - | - | - | - | i |
|----------------|---|---|---|---|---|---|---|---|---|---|---|---|---|---|---|---|---|---|---|---|---|---|---|---|---|---|---|---|---|
| I.             |   |   |   |   |   |   |   |   |   |   |   |   |   |   |   |   |   |   |   |   |   |   |   |   |   |   |   |   | ļ |
| I.             |   |   |   |   |   |   |   |   |   |   |   |   |   |   |   |   |   |   |   |   |   |   |   |   |   |   |   |   | I |
| -              | _ | _ | _ | _ | _ | _ | _ | _ | _ | _ | _ | _ | _ | _ | _ | _ | _ | _ | _ | _ | _ | _ | _ | _ | - |   |   |   | _ |

The dashed line is to demonstrate print area and will not appear on your printed item